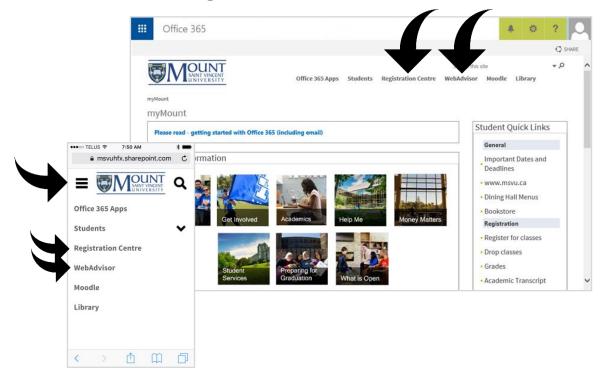

#### Where do I find the Registration Centre & WebAdvisor?

#### **Student Quick Links**

Use the *Student Quick Links* section for fast access to the Registration Centre, your Class schedule, your financial information and more.

|                                                                        | Office 365                                                                                                                                        | SHARE                                 |
|------------------------------------------------------------------------|---------------------------------------------------------------------------------------------------------------------------------------------------|---------------------------------------|
|                                                                        |                                                                                                                                                   | earch this site 🔹 🔊 🧄                 |
|                                                                        | Please read - getting started with Office 365 (including email)                                                                                   | Student Quick Links                   |
|                                                                        |                                                                                                                                                   | General                               |
|                                                                        | Student Information                                                                                                                               | Important Dates and<br>Deadlines      |
|                                                                        |                                                                                                                                                   | • www.msvu.ca                         |
|                                                                        |                                                                                                                                                   | Dining Hall Menus                     |
|                                                                        | First Year<br>Students Get Involved Academics Help Me Money Matters                                                                               | Bookstore     Registration            |
|                                                                        |                                                                                                                                                   | Register for classes                  |
| arall dawn in mabile view                                              |                                                                                                                                                   | Drop classes                          |
| croll down in mobile view.                                             | Student Preparing for                                                                                                                             | Grades                                |
|                                                                        | Services Graduation What is Open                                                                                                                  | - Academic Transcript                 |
| msvuhfx.sharepoint.com                                                 | C Protect your personal information, please ensure you fully log out and close all browser windows when accessing myMount from a shared computer. | Degree requirements                   |
|                                                                        | 2                                                                                                                                                 | Submit Application to<br>Graduate     |
|                                                                        | nnouncements                                                                                                                                      | Classes                               |
| Student Quick Links                                                    | Title                                                                                                                                             | Class schedule                        |
| General                                                                | Enhancements to your student experience                                                                                                           | - My Week                             |
| <ul> <li>Important Dates and Deadlines</li> <li>www.msvu.ca</li> </ul> | Eminancements to your student experience where                                                                                                    | Moodle classes                        |
| Dining Hall Menus                                                      | Rosaria Dining Hall - Super Value Pack                                                                                                            | Financial                             |
| Bookstore                                                              | Student email account migration to Office 365 begins 22nd August                                                                                  | T2202A (tuition tax<br>receipt)       |
| Registration                                                           | Update from the Presidential Search Committee                                                                                                     | Student Account                       |
| <ul><li>Register for classes</li><li>Drop classes</li></ul>            | A Message to the Mount Community from Paula Barry                                                                                                 | Activity/Statement                    |
| - Grades                                                               |                                                                                                                                                   | · · · · · · · · · · · · · · · · · · · |
| - ordaes                                                               |                                                                                                                                                   |                                       |
| Academic Transcript                                                    |                                                                                                                                                   |                                       |
|                                                                        |                                                                                                                                                   |                                       |