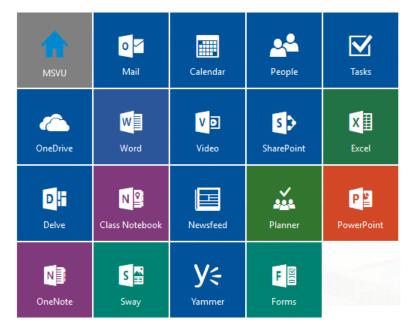

#### Where do I find my Email & Office 365 apps?

Access your Email and other Office 365 apps using the launcher at the top of the page.

| Office 365                         |                              |               | A & ?                                                      |
|------------------------------------|------------------------------|---------------|------------------------------------------------------------|
|                                    |                              |               | Q                                                          |
|                                    | Office 365 Apps Stude        |               | h this site 🔹 🔊 🖓<br>risor Moodle Library                  |
| myMount<br>myMount                 |                              |               |                                                            |
| Please read - getting started with | Office 365 (including email) |               | Student Quick Links                                        |
|                                    |                              |               | General                                                    |
| Student Information                | Student Information          |               | Important Dates and<br>Deadlines                           |
|                                    |                              |               | <ul> <li>www.msvu.ca</li> <li>Dining Hall Menus</li> </ul> |
| First Year                         |                              | Party Peters  | Bookstore                                                  |
| Students Get Invo                  | Academics Help Me            | Money Matters | Registration                                               |
|                                    |                              | S. Suin-      | • Register for classes                                     |
|                                    |                              |               | Drop classes                                               |
| Studen                             | Preparing for                |               | - Grades                                                   |
| Service                            |                              | 0000          | <ul> <li>Academic Transcript</li> </ul>                    |

When you click on the launcher, you will see the Office 365 apps assigned to you.

\*Please note the Mail, Calendar, People and Tasks tiles will not appear if your email account has not been migrated to Office365.