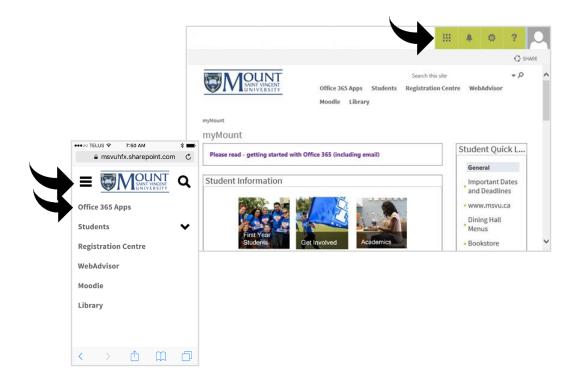

# How do I return to myMount from my Office 365 apps? Provide the state of the sta

⊕