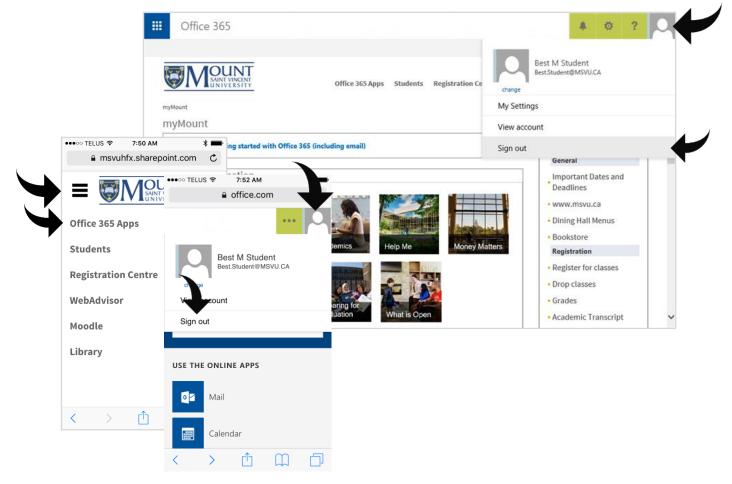

#### How do I log out?

To protect your personal information, it is very important to log out, especially when using a shared computer.

myMount home page

2

helpdesk@msvu.ca